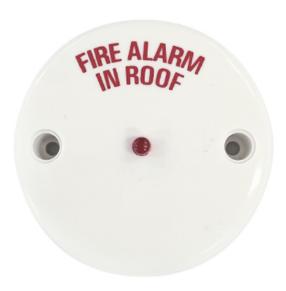

## Fire Alarm Remote Indicator REM-RF

## **Overview**

Our cup type remote indicators are supplied ready to install, complete with fixing screws & screw covers. The red LED protrudes from the main body making it easily visible from all directions. There is a built in cable clamp on the remote indicator to prevent excessive tension at the terminals.

## **Remotes Available:**

In Room In Roof Space In Concealed Space In Ceiling

| Technical Specifications |                |
|--------------------------|----------------|
| Current                  | 15mA max       |
| Voltage                  | 15VDC to 24VDC |
| Diameter                 | 73mm           |
| Depth                    | 16mm           |
| Terminals                | +ve & -ve      |

## **Features**

- Cup type design
- Moulded plastic
- Red LED
- Screw covers
- Cable clamp